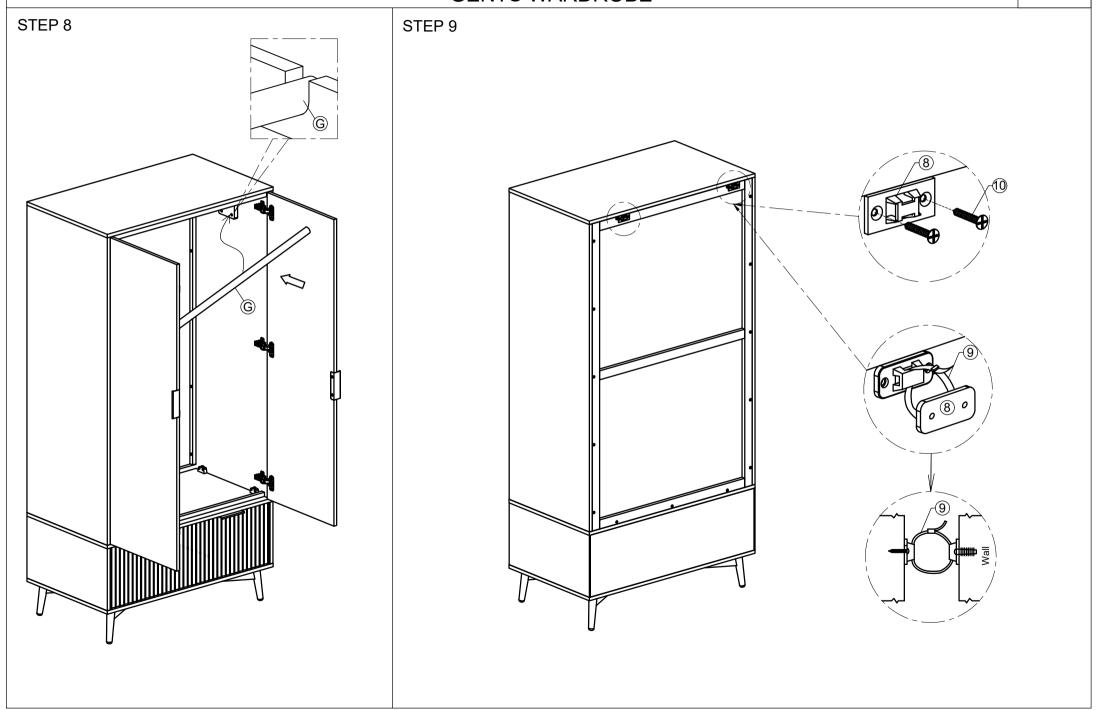

| 8          |
| (5) | Hinge                    |                                        | 6 Sets     |
| 6   | Screw M 5x18             |                                        | 8          |
| 7   | Round head Screw Ø4 x 30 | ************************************** | 16         |
| 8   | Plastic bracket          |                                        | 4          |
| 9   | Tie                      |                                        | 2          |
| 10  | Screw Ø4x20              | <b>Commune</b>                         | 4          |
|     |                          |                                        |            |





















Fx 2 (Left -Right): Door



Page : 2 of 6





# ASSEMBLY INSTRUCTION GENTS WARDROBE

STEP 6







# ASSEMBLY INSTRUCTION GENTS WARDROBE



## HINGE ADJUSTMENT INSTRUCTIONS

#### LATERAL ADJUSTMENT

by screw adjustment.



#### FRONT-TO-BACK

by slackening and retightening the hinge-arm mounting screw.



#### **VERTICAL ADJUSTMENT**

via slots on mounting plate by slackening and



### **ASSEMBLY**



#### DISASSEMBLY