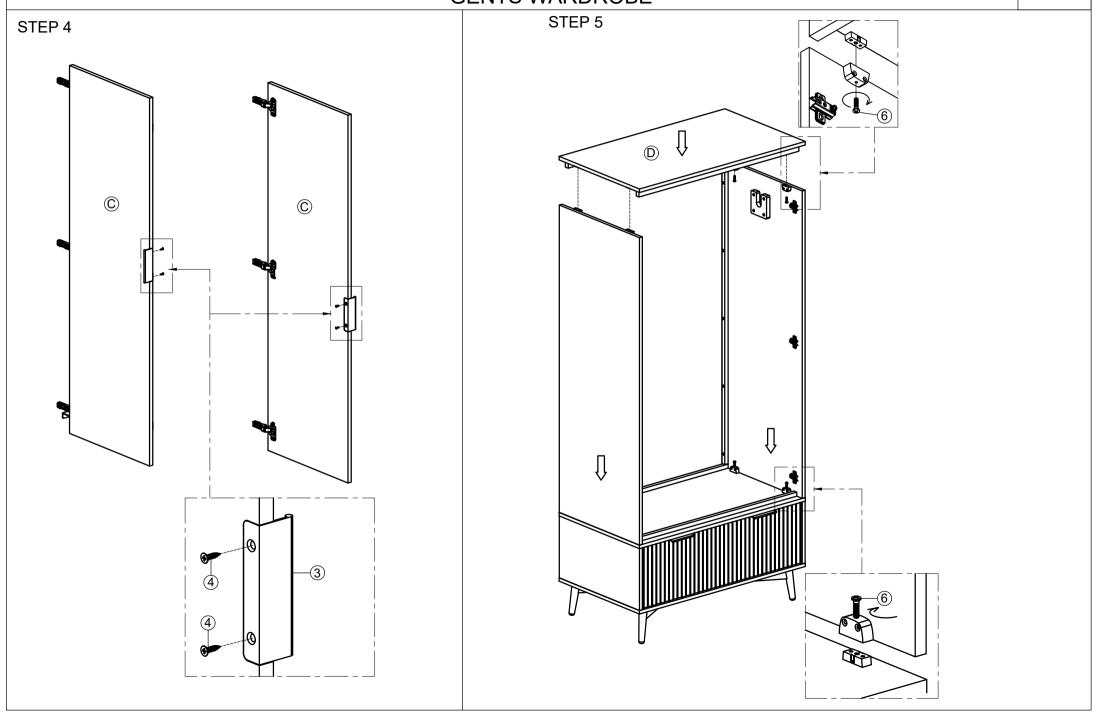

### **ASSEMBLY INSTRUCTION GENTS WARDROBE**

| No  | LIST OF HARDWARE         |                                        | Q.ty (pcs) |
|-----|--------------------------|----------------------------------------|------------|
| 1   | Bolts M6x60              | 0                                      | 8          |
| 2   | Allen key K4             |                                        | 1          |
| 3   | Handles                  | 0                                      | 4          |
| 4   | Flat screw Ø3.5 x 12     | Dome                                   | 8          |
| (5) | Hinge                    |                                        | 6 Sets     |
| 6   | Screw M 5x18             |                                        | 8          |
| 7   | Round head Screw Ø4 x 30 | ************************************** | 16         |
| 8   | Plastic bracket          |                                        | 4          |
| 9   | Tie                      |                                        | 2          |
| 10  | Screw Ø4x20              | <b>Commune</b>                         | 4          |
|     |                          |                                        |            |