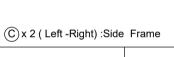

les                  | 0                                      | 4          |
| 4   | Flat screw Ø3.5 x 12     | Dome                                   | 8          |
| (5) | Hinge                    |                                        | 6 Sets     |
| 6   | Screw M 5x18             |                                        | 8          |
| 7   | Round head Screw Ø4 x 30 | ************************************** | 16         |
| 8   | Plastic bracket          |                                        | 4          |
| 9   | Tie                      |                                        | 2          |
| 10  | Screw Ø4x20              | <b>Commune</b>                         | 4          |
|     |                          |                                        |            |





















Fx 2 (Left -Right): Door



Page : 2 of 6





# ASSEMBLY INSTRUCTION GENTS WARDROBE

STEP 6







# ASSEMBLY INSTRUCTION GENTS WARDROBE



## HINGE ADJUSTMENT INSTRUCTIONS

#### LATERAL ADJUSTMENT

by screw adjustment.



#### FRONT-TO-BACK

by slackening and retightening the hinge-arm mounting screw.



#### **VERTICAL ADJUSTMENT**

via slots on mounting plate by slackening and



### **ASSEMBLY**



#### DISASSEMBLY