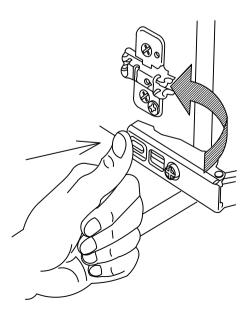

** | 16         |
| 8   | Plastic bracket          |                                        | 4          |
| 9   | Tie                      |                                        | 2          |
| 10  | Screw Ø4x20              | <b>Commune</b>                         | 4          |
|     |                          |                                        |            |





















Fx 2 (Left -Right): Door



Page : 2 of 6





# ASSEMBLY INSTRUCTION GENTS WARDROBE

STEP 6







# ASSEMBLY INSTRUCTION GENTS WARDROBE



## HINGE ADJUSTMENT INSTRUCTIONS

#### LATERAL ADJUSTMENT

by screw adjustment.



#### FRONT-TO-BACK

by slackening and retightening the hinge-arm mounting screw.



#### **VERTICAL ADJUSTMENT**

via slots on mounting plate by slackening and



### **ASSEMBLY**



#### DISASSEMBLY