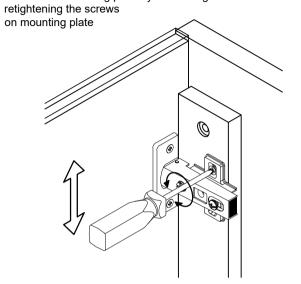

********************** | 16         |
| 8   | Plastic bracket          |                                        | 4          |
| 9   | Tie                      |                                        | 2          |
| 10  | Screw Ø4x20              | <b>Commune</b>                         | 4          |
|     |                          |                                        |            |





















Fx 2 (Left -Right): Door



Page : 2 of 6





# ASSEMBLY INSTRUCTION GENTS WARDROBE

STEP 6







# ASSEMBLY INSTRUCTION GENTS WARDROBE



## HINGE ADJUSTMENT INSTRUCTIONS

#### LATERAL ADJUSTMENT

by screw adjustment.



#### FRONT-TO-BACK

by slackening and retightening the hinge-arm mounting screw.



#### **VERTICAL ADJUSTMENT**

via slots on mounting plate by slackening and



### **ASSEMBLY**



#### DISASSEMBLY