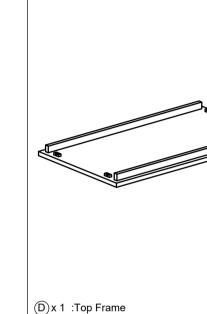

s                  | 0                                      | 4          |
| 4   | Flat screw Ø3.5 x 12     | Dome                                   | 8          |
| (5) | Hinge                    |                                        | 6 Sets     |
| 6   | Screw M 5x18             |                                        | 8          |
| 7   | Round head Screw Ø4 x 30 | ************************************** | 16         |
| 8   | Plastic bracket          |                                        | 4          |
| 9   | Tie                      |                                        | 2          |
| 10  | Screw Ø4x20              | <b>Commune</b>                         | 4          |
|     |                          |                                        |            |





















Fx 2 (Left -Right): Door



Page : 2 of 6





# ASSEMBLY INSTRUCTION GENTS WARDROBE

STEP 6







# ASSEMBLY INSTRUCTION GENTS WARDROBE



## HINGE ADJUSTMENT INSTRUCTIONS

#### LATERAL ADJUSTMENT

by screw adjustment.



#### FRONT-TO-BACK

by slackening and retightening the hinge-arm mounting screw.



#### **VERTICAL ADJUSTMENT**

via slots on mounting plate by slackening and



### **ASSEMBLY**



#### DISASSEMBLY