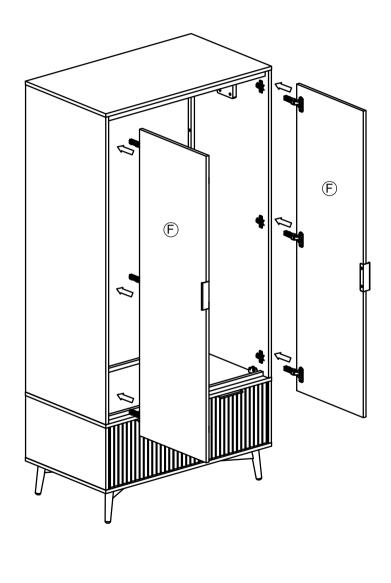

| Dome                                   | 8          |
| (5) | Hinge                    |                                        | 6 Sets     |
| 6   | Screw M 5x18             |                                        | 8          |
| 7   | Round head Screw Ø4 x 30 | ************************************** | 16         |
| 8   | Plastic bracket          |                                        | 4          |
| 9   | Tie                      |                                        | 2          |
| 10  | Screw Ø4x20              | <b>Commune</b>                         | 4          |
|     |                          |                                        |            |





















Fx 2 (Left -Right): Door



Page : 2 of 6





# ASSEMBLY INSTRUCTION GENTS WARDROBE

STEP 6







# ASSEMBLY INSTRUCTION GENTS WARDROBE



## HINGE ADJUSTMENT INSTRUCTIONS

#### LATERAL ADJUSTMENT

by screw adjustment.



#### FRONT-TO-BACK

by slackening and retightening the hinge-arm mounting screw.



#### **VERTICAL ADJUSTMENT**

via slots on mounting plate by slackening and



### **ASSEMBLY**



#### DISASSEMBLY