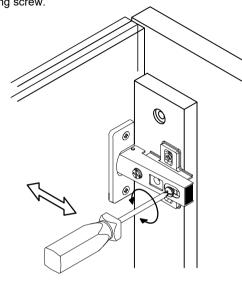

#### LATERAL ADJUSTMENT

by screw adjustment.

#### FRONT-TO-BACK

by slackening and retightening the hinge-arm mounting screw.