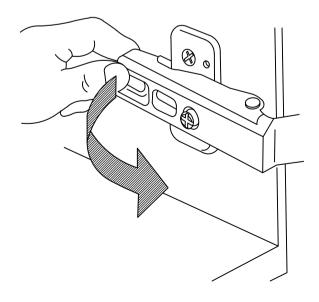

8   | Plastic bracket          |                                        | 4          |
| 9   | Tie                      |                                        | 2          |
| 10  | Screw Ø4x20              | <b>Commune</b>                         | 4          |
|     |                          |                                        |            |





















Fx 2 (Left -Right): Door



Page : 2 of 6





# ASSEMBLY INSTRUCTION GENTS WARDROBE

STEP 6







# ASSEMBLY INSTRUCTION GENTS WARDROBE



## HINGE ADJUSTMENT INSTRUCTIONS

#### LATERAL ADJUSTMENT

by screw adjustment.



#### FRONT-TO-BACK

by slackening and retightening the hinge-arm mounting screw.



#### **VERTICAL ADJUSTMENT**

via slots on mounting plate by slackening and



### **ASSEMBLY**



#### DISASSEMBLY