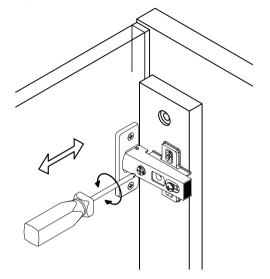

## HINGE ADJUSTMENT INSTRUCTIONS

#### LATERAL ADJUSTMENT

by screw adjustment.

#### FRONT-TO-BACK

by slackening and retightening the hinge-arm mounting screw.

#### **VERTICAL ADJUSTMENT**

via slots on mounting plate by slackening and