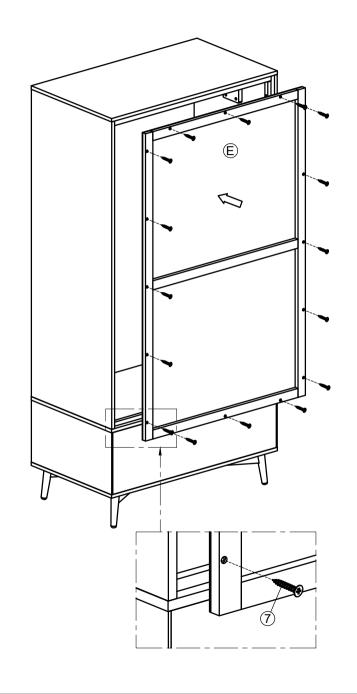

2     | Dome                                   | 8          |
| (5) | Hinge                    |                                        | 6 Sets     |
| 6   | Screw M 5x18             |                                        | 8          |
| 7   | Round head Screw Ø4 x 30 | ************************************** | 16         |
| 8   | Plastic bracket          |                                        | 4          |
| 9   | Tie                      |                                        | 2          |
| 10  | Screw Ø4x20              | <b>Commune</b>                         | 4          |
|     |                          |                                        |            |





















Fx 2 (Left -Right): Door



Page : 2 of 6





# ASSEMBLY INSTRUCTION GENTS WARDROBE

STEP 6







# ASSEMBLY INSTRUCTION GENTS WARDROBE



## HINGE ADJUSTMENT INSTRUCTIONS

#### LATERAL ADJUSTMENT

by screw adjustment.



#### FRONT-TO-BACK

by slackening and retightening the hinge-arm mounting screw.



#### **VERTICAL ADJUSTMENT**

via slots on mounting plate by slackening and



### **ASSEMBLY**



#### DISASSEMBLY