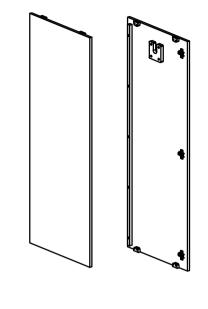

ndles                  | 0                                      | 4          |
| 4   | Flat screw Ø3.5 x 12     | Dome                                   | 8          |
| (5) | Hinge                    |                                        | 6 Sets     |
| 6   | Screw M 5x18             |                                        | 8          |
| 7   | Round head Screw Ø4 x 30 | ************************************** | 16         |
| 8   | Plastic bracket          |                                        | 4          |
| 9   | Tie                      |                                        | 2          |
| 10  | Screw Ø4x20              | <b>Commune</b>                         | 4          |
|     |                          |                                        |            |





















Fx 2 (Left -Right): Door



Page : 2 of 6





# ASSEMBLY INSTRUCTION GENTS WARDROBE

STEP 6







# ASSEMBLY INSTRUCTION GENTS WARDROBE



## HINGE ADJUSTMENT INSTRUCTIONS

#### LATERAL ADJUSTMENT

by screw adjustment.



#### FRONT-TO-BACK

by slackening and retightening the hinge-arm mounting screw.



#### **VERTICAL ADJUSTMENT**

via slots on mounting plate by slackening and



### **ASSEMBLY**



#### DISASSEMBLY