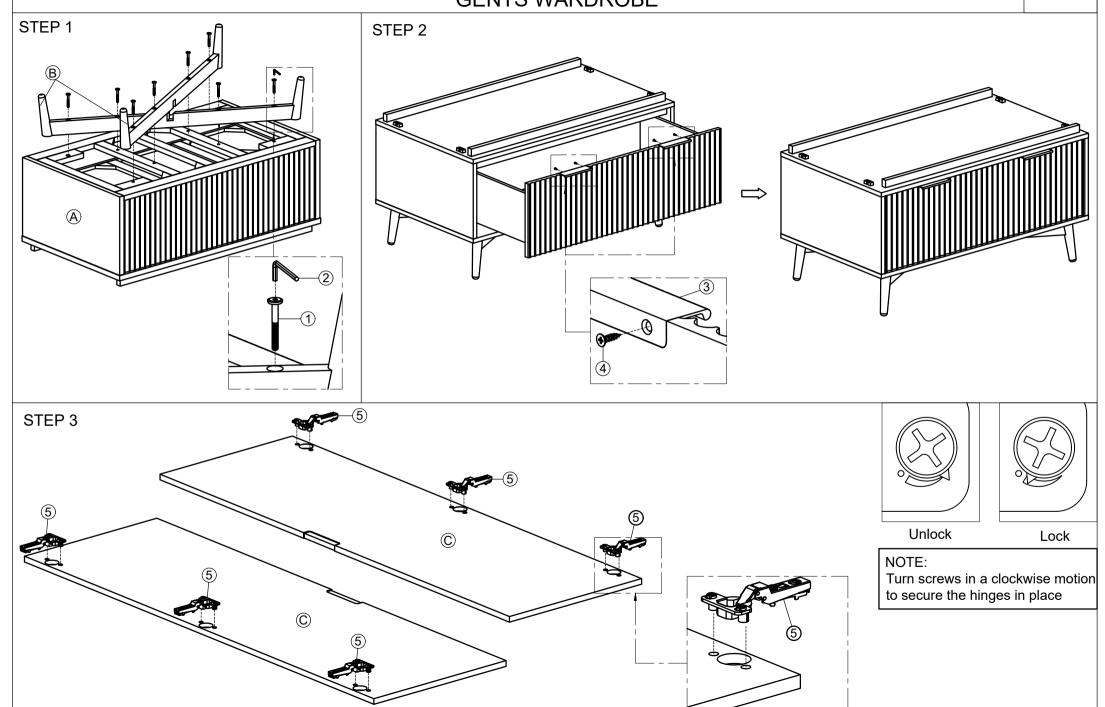

### **ASSEMBLY INSTRUCTION GENTS WARDROBE**

| No  | LIST OF HARDWARE         |                                        | Q.ty (pcs) |
|-----|--------------------------|----------------------------------------|------------|
| 1   | Bolts M6x60              | 0                                      | 8          |
| 2   | Allen key K4             |                                        | 1          |
| 3   | Handles                  | 0                                      | 4          |
| 4   | Flat screw Ø3.5 x 12     | Dome                                   | 8          |
| (5) | Hinge                    |                                        | 6 Sets     |
| 6   | Screw M 5x18             |                                        | 8          |
| 7   | Round head Screw Ø4 x 30 | ************************************** | 16         |
| 8   | Plastic bracket          |                                        | 4          |
| 9   | Tie                      |                                        | 2          |
| 10  | Screw Ø4x20              | <b>Commune</b>                         | 4          |
|     |                          |                                        |            |