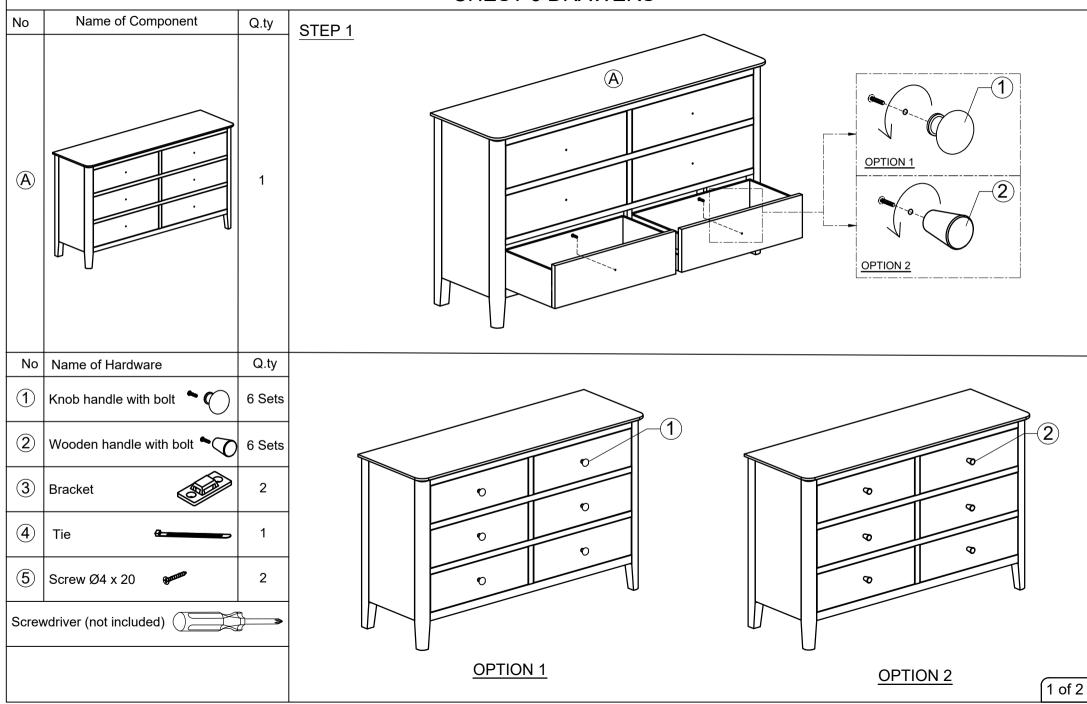

## ASSEMBLY INSTRUCTION CHEST 6 DRAWERS



## ASSEMBLY INSTRUCTION CHEST 6 DRAWERS



## **Wall fixings**

This wall fixing is provided for your safety and we recommend that once in position the unit is secured to the wall for extra stability

Wall fixings may vary depending on item of furniture purchased.

Wall fittings are not provided as different wall types require different plastic plugs and screws.

Please ensure that you use fittings that are suitable for your wall type

Before drilling any holes in walls please check for hidden water and gas pipes or electrical wiring. If in doubt please seek professional help.