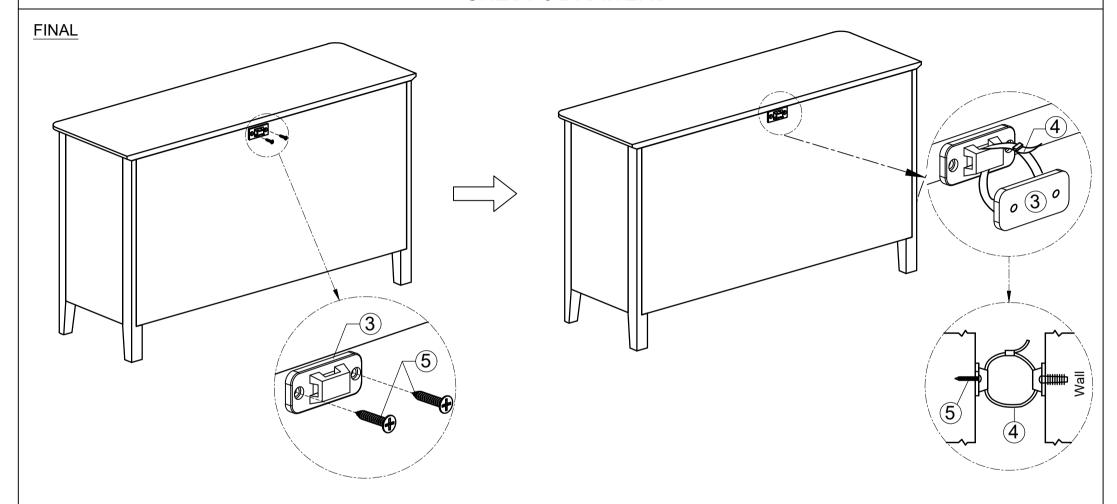

## **Wall fixings**

This wall fixing is provided for your safety and we recommend that once in position the unit is secured to the wall for extra stability

Wall fixings may vary depending on item of furniture purchased.

Wall fittings are not provided as different wall types require different plastic plugs and screws.

Please ensure that you use fittings that are suitable for your wall type

Before drilling any holes in walls please check for hidden water and gas pipes or electrical wiring. If in doubt please seek professional help.