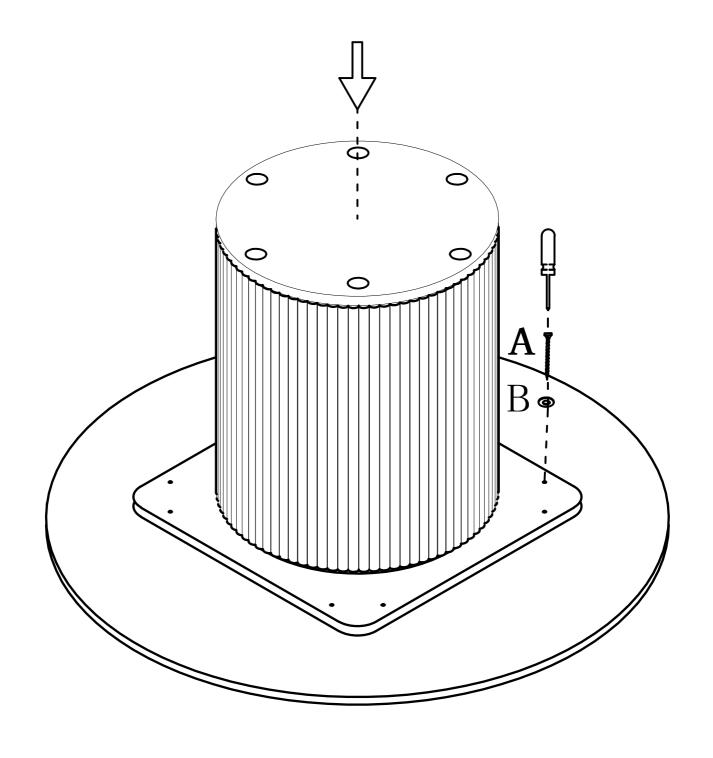

Version number - 1.0

Product Code-LOU005

Please check all hardware matches the list below Should you notice any are missing please contact your retailer

We strongly advise that you do not use Power Tools, such as drills or electric screwdrivers during the assembly as this may cause irreparable damage and will invalidate your warranty.

Please remember we strongly urge you DO NOT use power tools such as drill or electric screwdrivers as this could cause irreparable damage to your product and will invalidate your warranty.

| 8xM4x25 | 8x φ8      |
|---------|------------|
| • A     | <b>@</b> B |
| x 8     | x 8        |