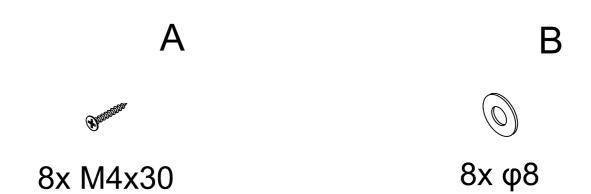

Version number - 1.0

Product Code-LOU005

Please check all hardware matches the list below Should you notice any are missing please contact your retailer

We strongly advise that you do not use Power Tools, such as drills or electric screwdrivers during the assembly as this may cause irreparable damage and will invalidate your warranty.

Please remember we strongly urge you DO NOT use power tools such as drill or electric screwdrivers as this could cause irreparable damage to your product and will invalidate your warranty.

| 8xM4x25 | 8x φ8      |
|---------|------------|
| • A     | <b>@</b> B |
| x 8     | x 8        |