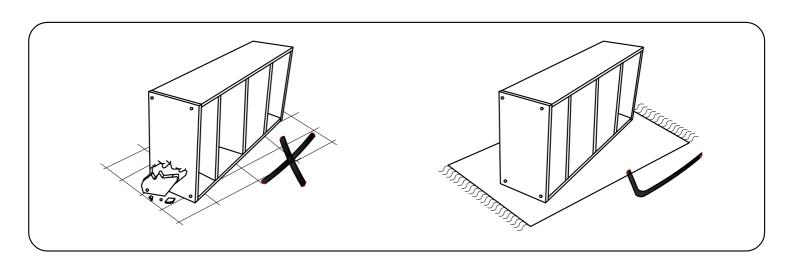

We recommend you use a sheet or blanket to protect both floor and product through the assembly stages.

This product is heavy, and we recommend a 2 person lift to avoid personal injury or damage to the product.