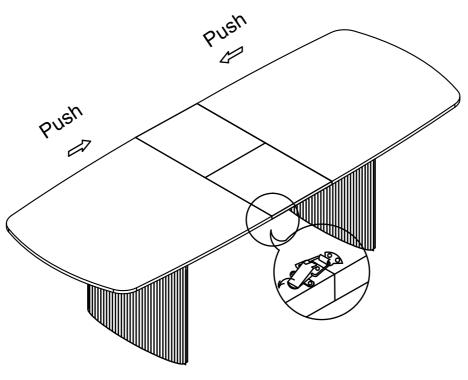

Never push or pull the product as this could cause both personal injury or irreparable damage to product or floor.

We have tried to make this piece of furniture easy to assemble if the instructions are followed carefully.