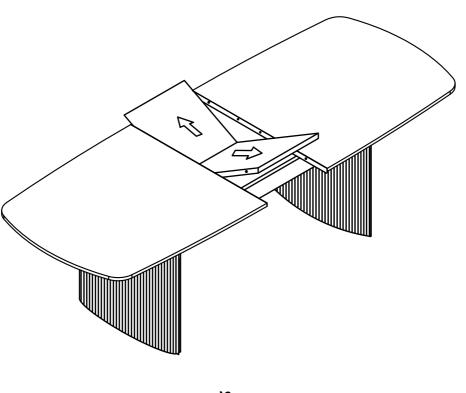

Never push or pull the product as this could cause both personal injury or irreparable damage to product or floor.

We have tried to make this piece of furniture easy to assemble if the instructions are followed carefully.