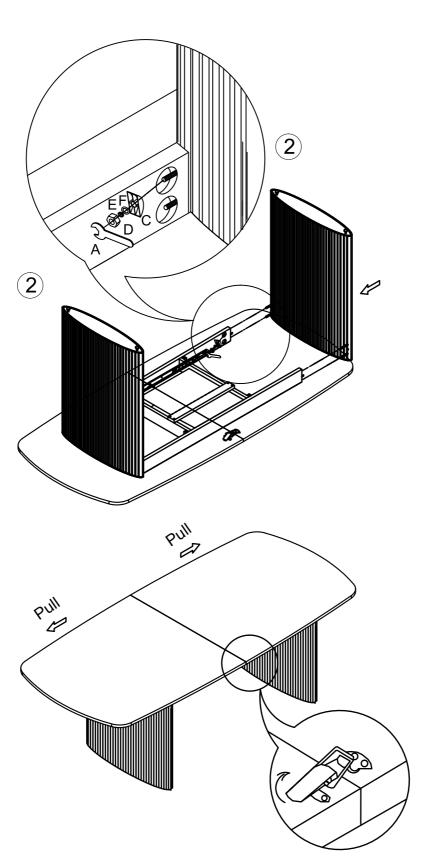

Please remember we strongly urge you DO NOT use power tools such as drill or electric screwdrivers as this could cause irreparable damage to your product and will invalidate your warranty.

| 13# | ф8         | M8 <b>x</b> 80 | ф8         | ф8  |
|-----|------------|----------------|------------|-----|
| € A | <b>Æ</b> C | <b>Ø</b> D     | <b>O</b> E | © F |
| x 1 | x 8        | x 8            | x 8        | x8  |