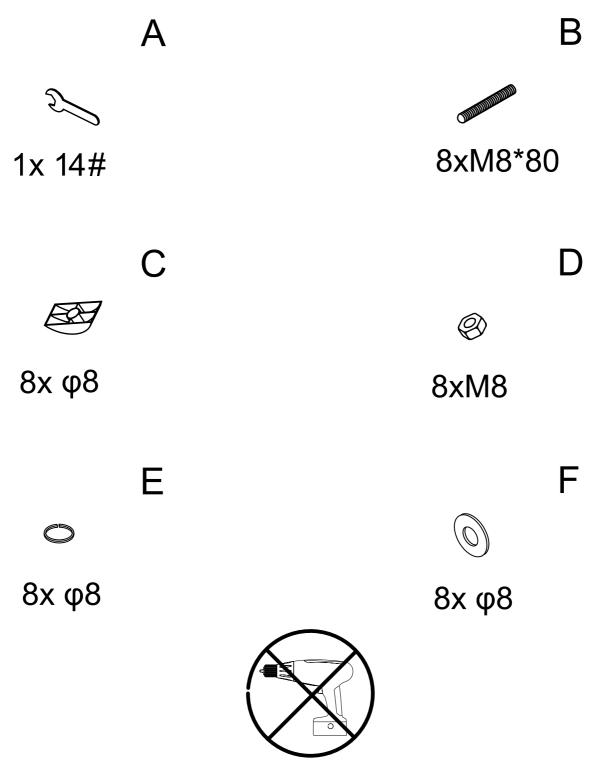

Version number - 1.0

Product Code-LOU004

Please check all hardware matches the list. Should you notice any are missing, please contact your retailer.

We strongly advise that you do not use Power Tools, such as drills or electric screwdrivers during the assembly as this may cause irreparable damage and will invalidate your warranty.

Please remember we strongly urge you DO NOT use power tools such as drill or electric screwdrivers as this could cause irreparable damage to your product and will invalidate your warranty.

| 13# | ф8         | M8 <b>x</b> 80 | ф8         | ф8  |
|-----|------------|----------------|------------|-----|
| € A | <b>Æ</b> C | <b>Ø</b> D     | <b>O</b> E | © F |
| x 1 | x 8        | x 8            | x 8        | x8  |