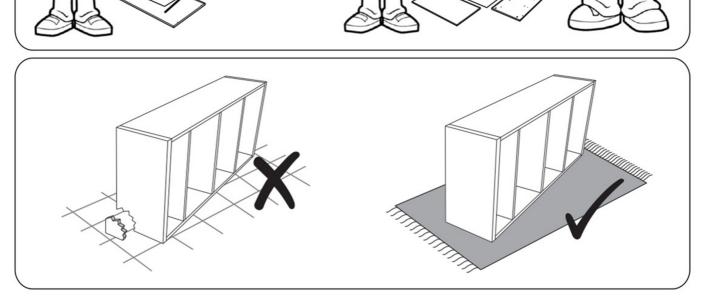

We recommend you use a sheet or blanket to protect both floor and product through the assembly stages.

This product is heavy, and we recommend a 2 person lift to avoid personal injury or damage to the product.