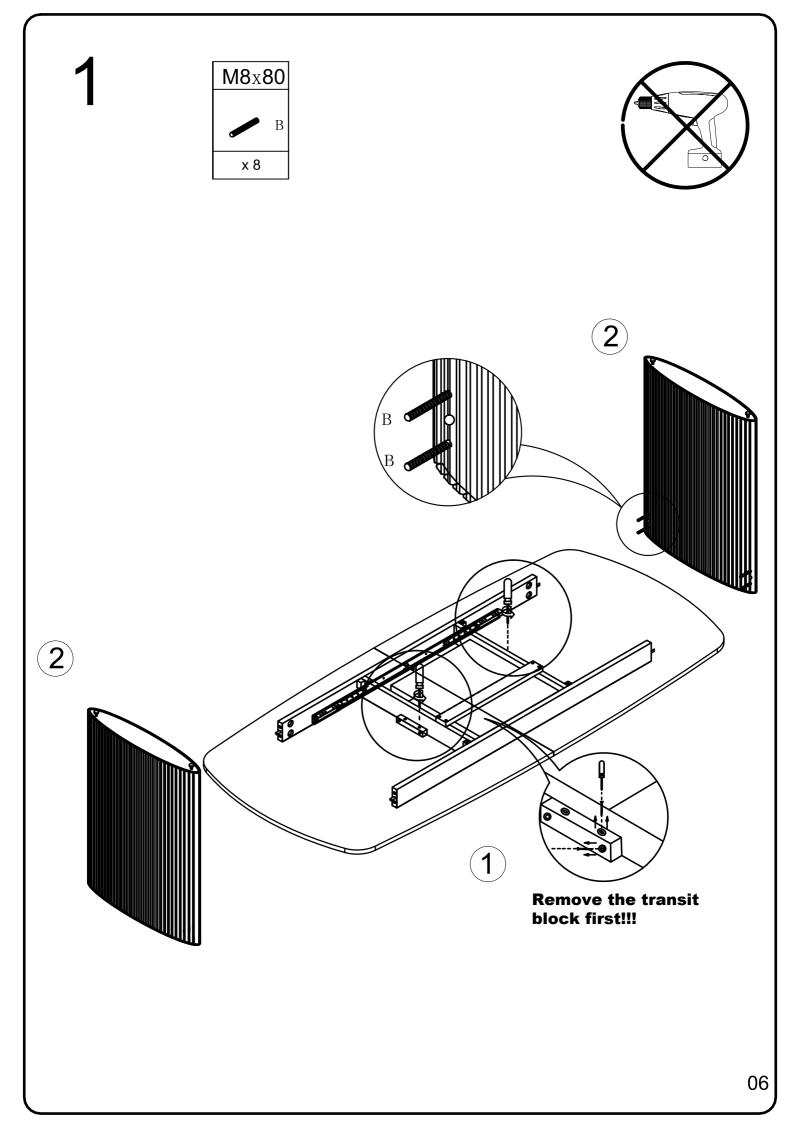

Please remember we strongly urge you DO NOT use power tools such as drill or electric screwdrivers as this could cause irreparable damage to your product and will invalidate your warranty.

| 13# | ф8         | M8 <b>x</b> 80 | ф8         | ф8  |
|-----|------------|----------------|------------|-----|
| € A | <b>Æ</b> C | <b>Ø</b> D     | <b>O</b> E | © F |
| x 1 | x 8        | x 8            | x 8        | x8  |